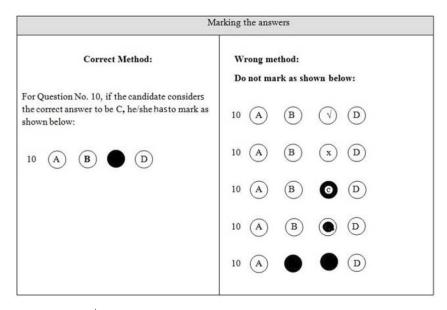

#### Illustration:

- iii. Half filled, Ticked ( $\sqrt{}$ ) or Crossed (x) circle will be read as Wrong answers. Faintly filled circle will be rejected by the Optical Scanner.
- iv. The Question Booklet and OMR Answer Sheet must be handed over to the Invigilator before one leaves the Examination Hall.
- v. All questions are compulsory and carry equal marks. There shall be negative marking for each wrong answer (i.e., for each wrong answer, one-fourth of the marks allotted for one question shall be deducted).
- vi. Multiple darkened circles for a question will be treated as wrong answer. For question(s) not answered i.e. blanks, no marks will be given or deducted.
- vii. Candidate has no option to change/alter/erase the answer once she/he has answered the question by darkening the circle. Therefore, before darkening the circle corresponding to the question number she/he is advised to ensure the correctness/authenticity of the answer. Use of white/correction fluid, eraser, blade, etc. is not allowed on the OMR Answer Sheet.
- viii. Any candidate attempting to copy or found copying or referring to any printed/handwritten material, notes, books, etc., or exchanging notes or answer